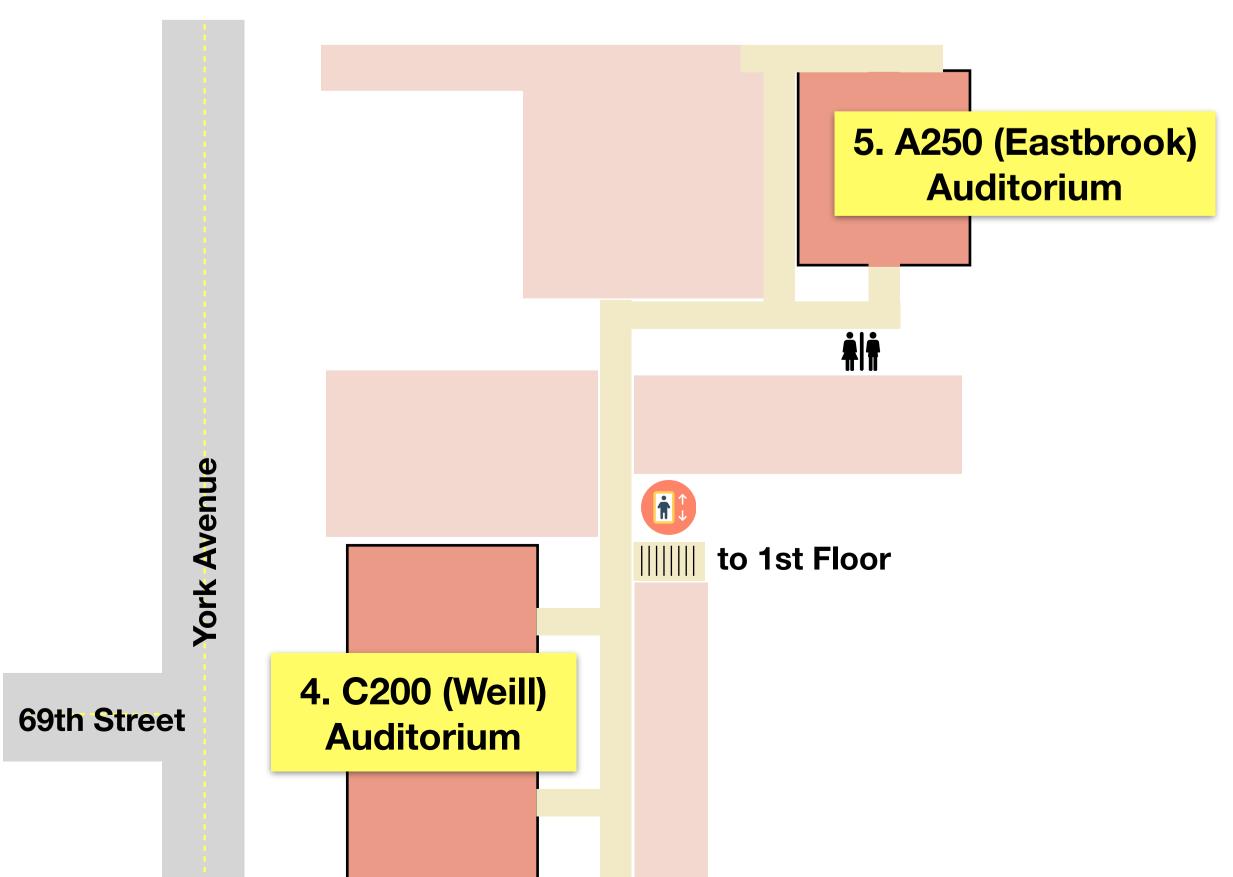

## WCM, Main Building (Level 2) Belfer Research Buildin

| Key | Location                                    | Building                       | Key Events                                                           |
|-----|---------------------------------------------|--------------------------------|----------------------------------------------------------------------|
| 1   | Griffis Faculty Club<br>1st Floor           | WCM, Main<br>Building          | Breakfast, Sponsors,<br>Networking, Registration,<br>Posters 8/2-8/4 |
| 2   | <b>Uris Auditorium</b><br>1st Floor         | WCM, Main<br>Building          | Workshop 8/2<br>Plenaries & Breakouts<br>8/2-8/4                     |
| 3   | Library Collaboration<br>Room<br>1st Floor  | WCM, Main<br>Building          | Leadership Meeting 8/2                                               |
| 4   | C200 (Weill) Auditorium 2nd Floor           | WCM, Main<br>Building          | Workshops 8/2<br>Breakouts 8/3-8/4                                   |
| 5   | A250 (Eastbrook) Auditorium 2nd Floor       | WCM, Main<br>Building          | Workshops 8/2<br>Breakouts 8/3-8/4                                   |
| 6   | Skylight Lounge<br>and Terrace<br>2nd Level | Belfer<br>Research<br>Building | Opening Reception 8/2                                                |