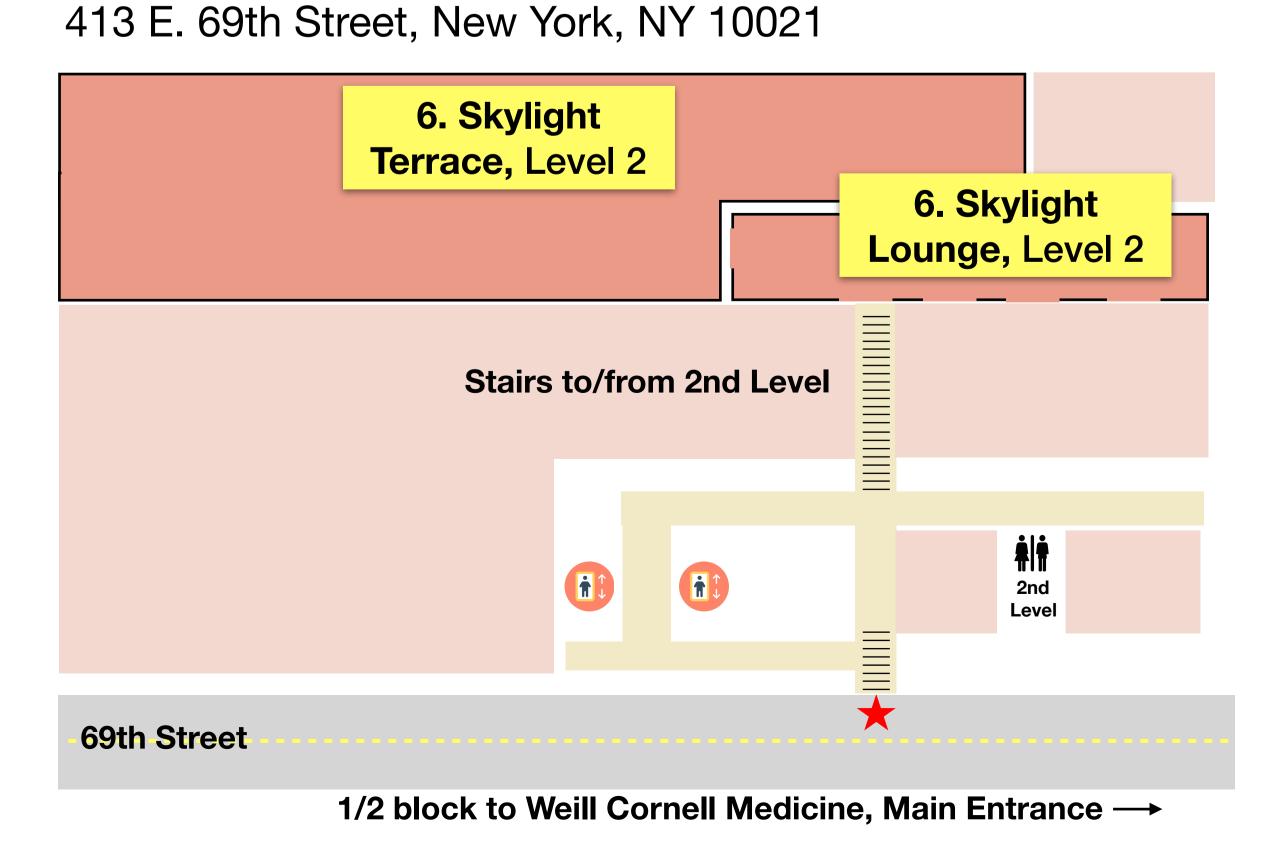

## WCM, Main Building (Level 2) Belfer Research Buildin

| Key | Location                                    | Building                       | Key Events                                                           |
|-----|---------------------------------------------|--------------------------------|----------------------------------------------------------------------|
| 1   | Griffis Faculty Club<br>1st Floor           | WCM, Main<br>Building          | Breakfast, Sponsors,<br>Networking, Registration,<br>Posters 8/2-8/4 |
| 2   | <b>Uris Auditorium</b><br>1st Floor         | WCM, Main<br>Building          | Workshop 8/2<br>Plenaries & Breakouts<br>8/2-8/4                     |
| 3   | Library Collaboration<br>Room<br>1st Floor  | WCM, Main<br>Building          | Leadership Meeting 8/2                                               |
| 4   | C200 (Weill) Auditorium 2nd Floor           | WCM, Main<br>Building          | Workshops 8/2<br>Breakouts 8/3-8/4                                   |
| 5   | A250 (Eastbrook) Auditorium 2nd Floor       | WCM, Main<br>Building          | Workshops 8/2<br>Breakouts 8/3-8/4                                   |
| 6   | Skylight Lounge<br>and Terrace<br>2nd Level | Belfer<br>Research<br>Building | Opening Reception 8/2                                                |

Belfer Research Building (Levels 1 and 2)

**★** Building entrance