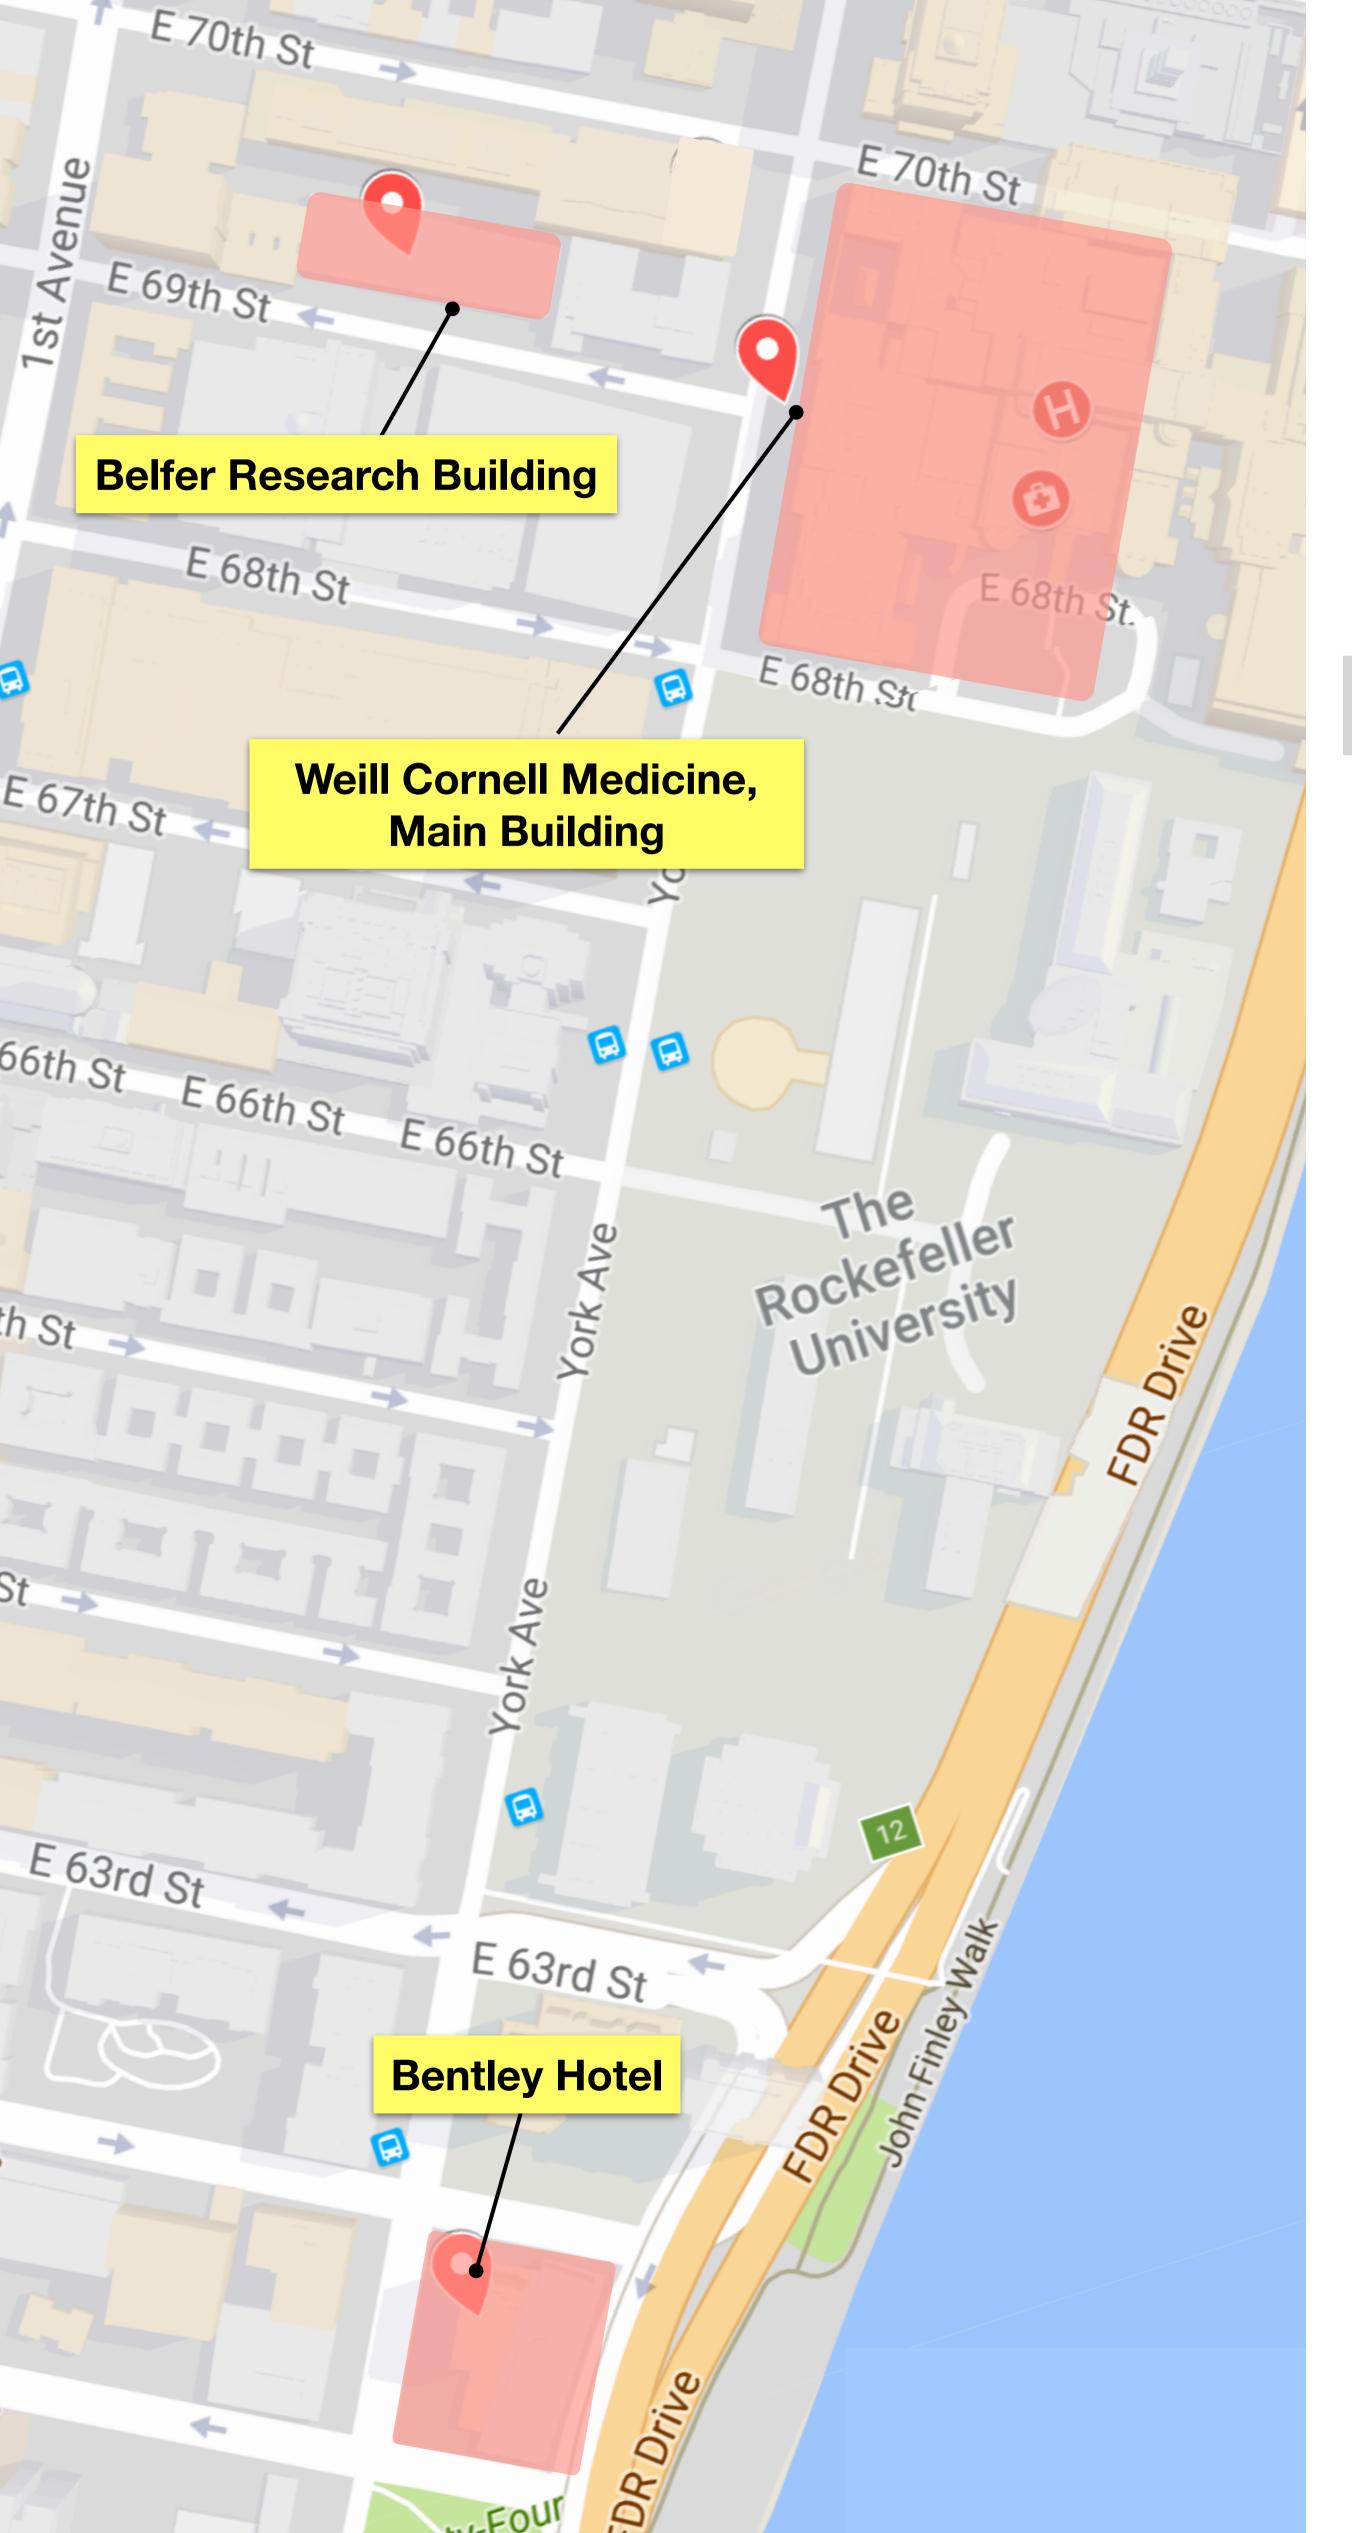

## WCM, Main Building (Level 2) Belfer Research Buildin

| Key | Location                                    | Building                       | Key Events                                                           |
|-----|---------------------------------------------|--------------------------------|----------------------------------------------------------------------|
| 1   | Griffis Faculty Club<br>1st Floor           | WCM, Main<br>Building          | Breakfast, Sponsors,<br>Networking, Registration,<br>Posters 8/2-8/4 |
| 2   | <b>Uris Auditorium</b><br>1st Floor         | WCM, Main<br>Building          | Workshop 8/2<br>Plenaries & Breakouts<br>8/2-8/4                     |
| 3   | Library Collaboration<br>Room<br>1st Floor  | WCM, Main<br>Building          | Leadership Meeting 8/2                                               |
| 4   | C200 (Weill) Auditorium 2nd Floor           | WCM, Main<br>Building          | Workshops 8/2<br>Breakouts 8/3-8/4                                   |
| 5   | A250 (Eastbrook) Auditorium 2nd Floor       | WCM, Main<br>Building          | Workshops 8/2<br>Breakouts 8/3-8/4                                   |
| 6   | Skylight Lounge<br>and Terrace<br>2nd Level | Belfer<br>Research<br>Building | Opening Reception 8/2                                                |